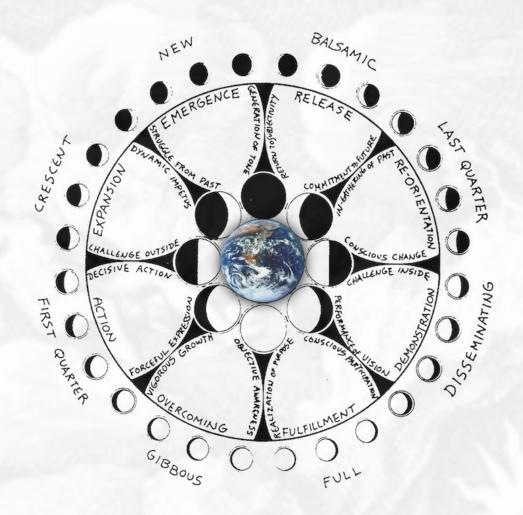

## INNER STRUCTURE OF THE LUNATION CYCLE

- New: Emergence generation of new tone; struggle from the past.
- Waxing Crescent: Expansion dynamic impetus; challenge from outside.
- First Quarter: Action decisive action, forceful expression.
- Gibbous: Overcoming vigorous growth, objective awareness.
- Full: Fulfillment realization of purpose, conscious participation.
- Disseminating: Demonstration performance of vision, challenge inside.
- Last Quarter: Re-orientation conscious change, in-gathering of past.
- Balsamic: Release commitment to future, return to subjectivity.